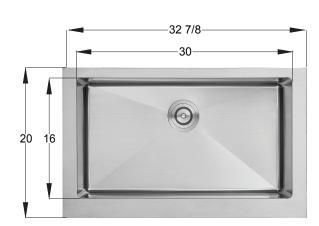

## Model: TDL3180

**Description:** Handmade Sink – Apron Large Single Bowl 15mm Radius

**Material/Gauge:** 304 – 18/8 Stainless Steel, 16 Gauge

Mounting Option: Apron Mount

Suggested Cabinet Size: 35" or Larger

Outside Sink Dimensions: 32 7/8" x 20" x 10"

**Accessories Included:** Deluxe Drain Model TDL9000

**Optional Accessories:** Grid Model TDL2198-0, Standard Drain Model TDL9005

**Available as a Package:** Yes, Model TDL3180-PKG